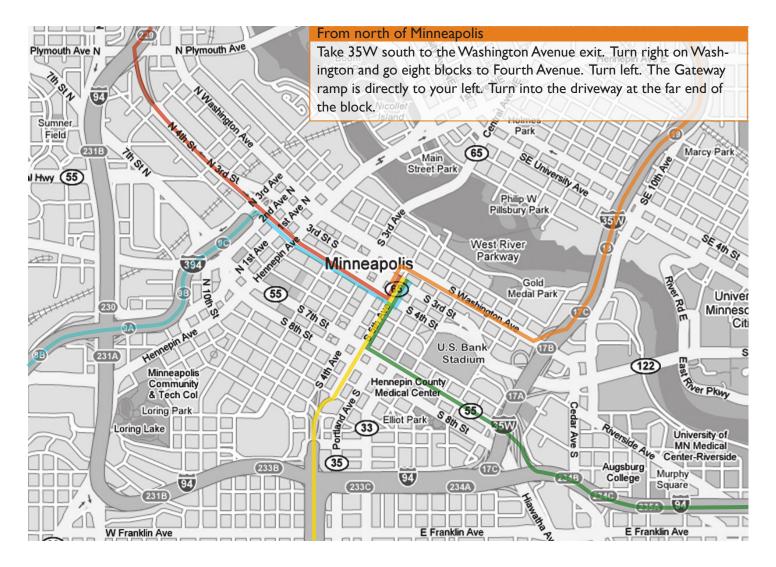

#### From west or northwest of Minneapolis

Take I-94 East to the 4th Street exit. Stay on 4th Street through downtown (changes from North 4th Street to South 4th Street at Hennepin Avenue) to 5th Avenue and turn left. Just before 3rd Street is the Haaf Ramp (left side of the street); just after 3rd is the Gateway Ramp (left side of street).

#### From west of downtown

Take 394 West to the North 4th Street exit. Stay on 4th Street through downtown (changes from North 4th Street to South 4th Street at Hennepin Avenue) to 5th Avenue and turn left. Just before 3rd Street is the Haaf Ramp (left side of the street); just after 3rd is the Gateway Ramp (left side of street).

### From east of Minneapolis

Take I-94 West to the 7th Street exit. Follow 7th Street to 5th Avenue and turn right. Go four blocks. Just before 3rd Street is the Haaf Ramp (left side of the street); just after 3rd is the Gateway Ramp (left side of street).

#### From south of Minneapolis & MSP Airport

Take 35W North and follow the signs for the downtown exits—exit on 5th Avenue. Just before 3rd Street is the Haaf Ramp (left side of the street); just after 3rd is the Gateway Ramp (left side of street).