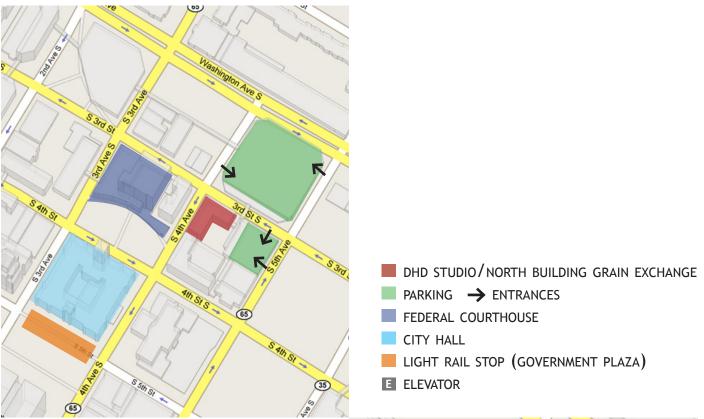

## David Heide Design Studio - Map of immediate vicinity

301 Fourth Avenue South, Suite 663 (Minneapolis Grain Exchange, North Building) Minneapolis, Minnesota 55415 612-337-5060

## DIRECTIONS FROM PARKING RAMPS

From either adjacent parking ramp (green), go to the skyway (listed in the elevator) and then follow the signs to the North Building of the Grain Exchange (corner of 3rd Street and 4th Avenue).

You can also enter the building at street level on 4th Avenue.

Take the elevator to the 6th floor. Turn left and you will see our door at the end of the hall.