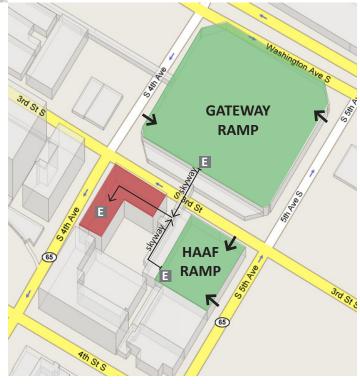

## DIRECTIONS FROM PARKING RAMPS

From either adjacent parking ramp (green), go to the skyway (listed in the elevator) and then follow the signs to the North Building of the Grain Exchange (corner of 3rd Street and 4th Avenue).

You can also enter the building at street level on 4th Avenue.

Take the elevator to the 6th floor. Turn left and you will see our door at the end of the hall.